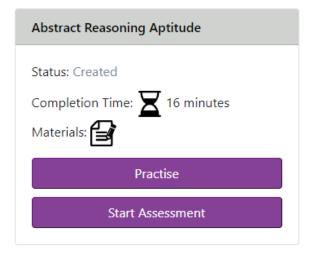

#### **Aptitude Practice Test Updates**

Following feedback we are implementing some small changes to help make distinguish starting practice tests versus actual test across our aptitude tests.

- Changes to example test feedback in aptitude tests to signpost real test is starting (release date 8<sup>th</sup> August'22)
- Change of task button on candidate dashboard to better signpost practice test (release date 8<sup>th</sup> August'22)