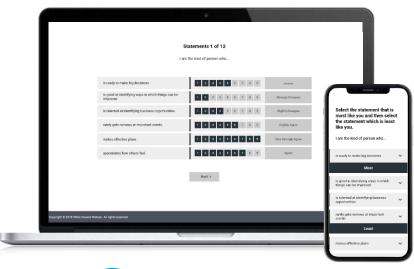

#### **SJT Candidate Assessment**

#### ? Scenario 10 of 12 produces advanced solutions for industrial application to improve the efficiency of machine operations. You are in a team meeting to discuss a promising opportunity to create a new product. However, the team has not yet consulted all the relevant departments and you feel there are some critical issues that have not yet been addressed. Rate the effectiveness of the following response... 1. Approach your peers individually after the meeting to see if they share your concerns Extremely Very Ineffective Fairly Ineffective Fairly Effective Very Effective Extremely Ineffective Effective Submit