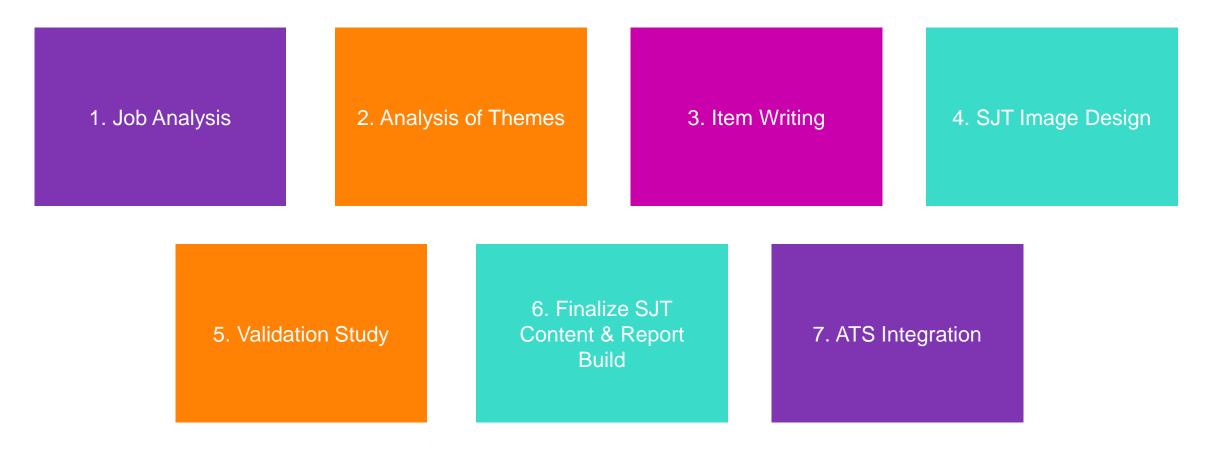

### The Requirements



#### An Overview

#### **SJT Candidate Assessment**

#### ? Scenario 10 of 12 produces advanced solutions for industrial application to improve the efficiency of machine operations. You are in a team meeting to discuss a promising opportunity to create a new product. However, the team has not yet consulted all the relevant departments and you feel there are some critical issues that have not yet been addressed. Rate the effectiveness of the following response... 1. Approach your peers individually after the meeting to see if they share your concerns Extremely Very Ineffective Fairly Ineffective Fairly Effective Very Effective Extremely Ineffective Effective Submit

#### **Behavioral Assessment**





Powered by wave

#### **Development & Implementation of SJT**



Validation Study

467 Individual Contributors & 502 Managers with matched Assessment & Performance data



### Implementation of Match 6.5

| Manager     | Administrative & Corporate, and |            | Professional &    | Engineer, R&D & |
|-------------|---------------------------------|------------|-------------------|-----------------|
|             | Commercial                      |            | Direct Production | Technical       |
| Individual  | Administrative &                | Commercial | Professional &    | Engineer, R&D & |
| Contributor | Corporate                       |            | Direct Production | Technical       |

### The Solution Assessment Outputs

#### **Interview Guide**

This report is designed to provide those involved with the interview process e.g. recruit