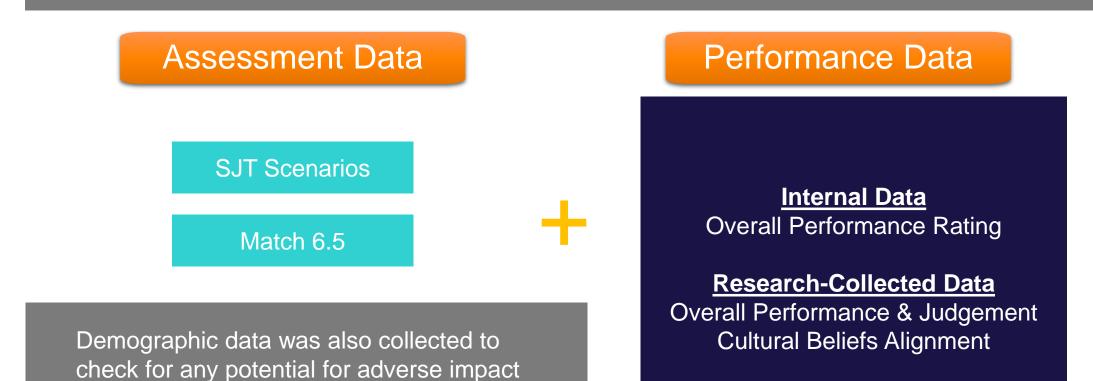

#### **Development & Implementation of SJT**

Validation Study

467 Individual Contributors & 502 Managers with matched Assessment & Performance data

### Implementation of Match 6.5

| Manager     | Administrative & Corporate, and |            | Professional &    | Engineer, R&D & |
|-------------|---------------------------------|------------|-------------------|-----------------|
|             | Commercial                      |            | Direct Production | Technical       |
| Individual  | Administrative &                | Commercial | Professional &    | Engineer, R&D & |
| Contributor | Corporate                       |            | Direct Production | Technical       |