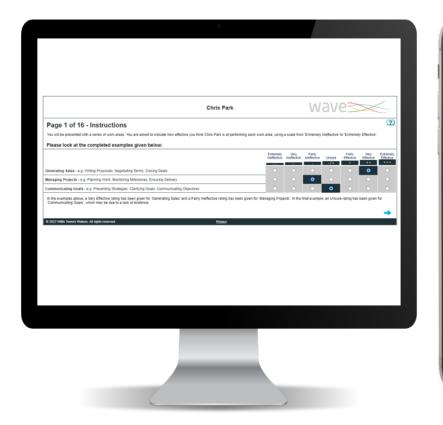

ase of changes. These changes will also include updates to our Job Profiler questionnaire.

Phase two of changes will enable all of the questionnaires listed above to be fully responsive in design. This means that they can be completed across a range of different devices (mobile, tablet, PC).

Following release of the updates, changes will be visible to all participants and raters who are completing any of the 360 or Job Profiler questionnaires listed above.

Changes will be made in all available language versions.

Guidelines for completing the 360 questionnaires and Job Profiler will be made available in Oasys and via the Candidate Area on <a href="https://www.savilleassessment.com">www.savilleassessment.com</a> as part of phase two.

## Phase One (current) version (desktop and mobile)





## Saville Assessment WillisTowers Watson 1.1"1.1

Phase Two (after next update) version (desktop and mobile)





## When will the updates go live?

Phase two updates are scheduled to go live as follows:

Updates to **Leadership Impact 360** questionnaire (available in English only) and **Leadership Impact 360** guidelines – week commencing 17<sup>th</sup> April 2023.

Updates to Wave Performance 360, Wave Performance 360 with Ability and Job Profiler (all available languages) and Wave Performance 360, Wave Performance 360 with Ability and Job Profiler guidelines – week commencing 1st May 2023.

Please note, for any participants who have partially completed a 360 or Job Profiler questionnaire who then resume their questionnaire after the updates, all responses will have been saved. Th