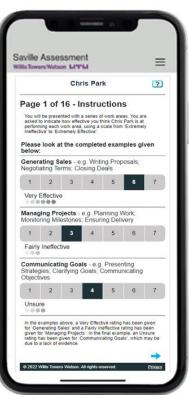

e of changes. These changes will also include updates to our Job Profiler questionnaire.

Phase two of changes will enable all of the questionnaires listed above to be fully responsive in design. This means that they can be completed across a range of different devices (mobile, tablet, PC).

Following release of the updates, changes will be visible to all participants and raters who are completing any of the 360 or Job Profiler questionnaires listed above.

Changes will be made in all available language versions.

Guidelines for completing the 360 questionnaires and Job Profiler will be made available in Oasys and via the Candidate Area on <a href="https://www.savilleassessment.com">www.savilleassessment.com</a> as part of phase two.

## Phase One (current) version (desktop and mobile)





## Saville Assessment WillisTowers Watson 1.1"1.1

Phase Two (after next update) version (desktop and mobile)





## When will the updates go live?

Phase two updates are scheduled to go live as follows:

Updates to **Leadership Impact 360** questionnaire (available in English only) and **Leadership Impact 360** guidelines – week commencing 17<sup>th</sup> April 2023.

Updates to Wave Performance 360, Wave Performance 360 with Ability and Job Profiler (all available languages) and Wave Performance 360, Wave Performance 360 with Ability and Job Profiler guidelines – week commencing 1st May 2023.

Please note, for any participants who have partially completed a 360 or Job Profiler questionnaire who then resume their questionnaire after the updates, all responses will have been saved. The