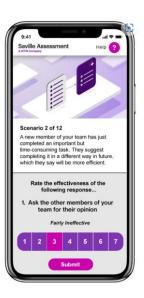

## What is it?

Our Situations assessments present engaging, realistic situations that assess candidates' situational judgment.

Manager Situations is a fast and immersive assessment solution that engages candidates with your organization and increases the likelihood of you selecting more effective line managers, team leaders or supervisors. Manager Situations can be used across all industries and sectors.

Taking **just 10 minutes** to complete, it assesses how candidates would respond to a series of common managerial situations, measuring key areas including:

- Providing personal support and guidance to team members
- Communicating clearly with team members, peers and senior colleagues
- Facilitating the continuous improvement and development of team members
- Encouraging effective collaboration between team members and across other teams
- Striving towards wider organizational goals