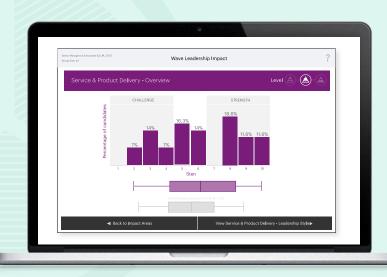

Leadership Analytics powered by the Impact and Risk models were used to present the group dynamics of the team, including joint strengths and challenge areas, whilst providing the structure for a targeted group training session focused on leadership effectiveness and change leadership.