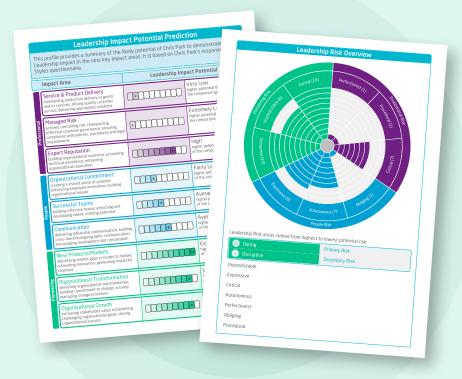

## The Solution

The Leadership Impact report and Leadership Risk report were used alongside individual feedback sessions for more than 50 of the organization's most senior leaders focusing on four core areas of Impact that were deemed strategically important for organization and the success of the transformation.

Leadership Analytics powered by the Impact and Risk models were used to present the group dynamics of the team, including joint strengths and challenge areas, whilst providing the structure for a targeted group training session focused on leadership effectiveness and change leadership.