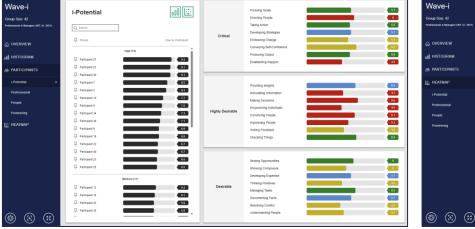

## What is Wave-i?

Wave-i is a new solution for identifying, measuring and developing potential.

The interactive dashboards provide a dynamic insight for organizations to understand the career type and leadership roles in which individuals will thrive, as well as benchmark and profile their talent pools.

It provides a dual insight of potential for the organization and the individual.

Dashboard scores are available to key stakeholders illustrating an individual's potential.

Career Potential Development Reports give individual's a starting point for mapping their own development.

Dual insight of potential for the organization and the individual. Dashboard scores for key stakeholders illustrate an individuals potential. Career Potential Development Reports give individuals a starting point for mapping their own potential development.

### **The Dashboard**