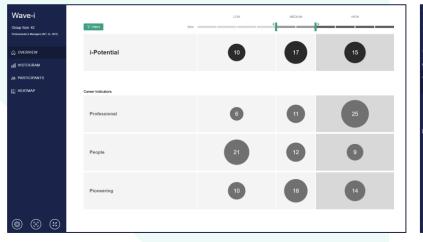

## What is Wave-i?

Wave-i is a new solution for identifying, measuring and developing potential.

The interactive dashboards provide a dynamic insight for organizations to understand the career type and leadership roles in which individuals will thrive, as well as benchmark and profile their talent pools.

It provides a dual insight of potential for the organization and the individual.

Dashboard scores are available to key stakeholders illustrating an individual's potential.

Career Potential Development Reports give individual's a starting point for mapping their own development.

Dual insight of potential for the organization and the individual. Dashboard scores for key stakeholders illustrate an individuals potential. Career Potential Development Reports give individuals a starting point for mapping their own potential development.

### **The Dashboard**