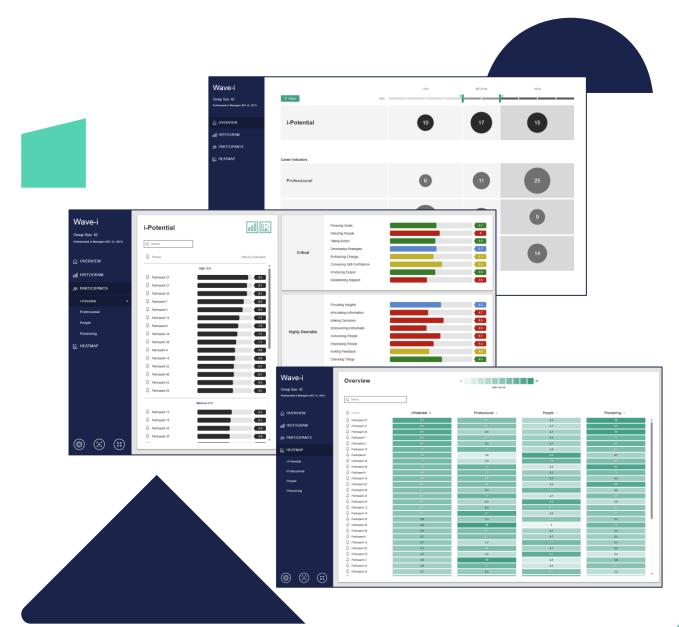

## What is Wave-i?

Wave-i is a new solution for identifying, measuring and developing potential.

The interactive dashboards provide a dynamic insight for organizations to understand the career type and leadership roles in which individuals will thrive, as well as benchmark and profile their talent pools.

It provides a dual insight of potential for the organization and the individual.

Dashboard scores are available to key stakeholders illustrating an individual's potential.

Career Potential Development Reports give individual's a starting point for mapping their own development.

Dual insight of potential for the organization and the individual. Dashboard scores for key stakeholders illustrate an individuals potential. Career Potential Development Reports give individuals a starting point for mapping their own potential development.

### **The Dashboard**