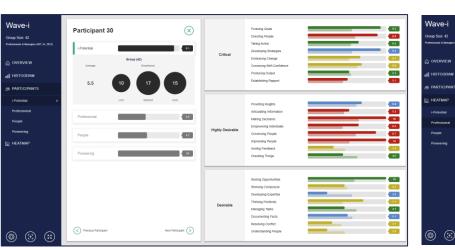

* to **1 in 50** 

## **Unlock a New Way of Looking at Potential**

Wave-i goes beyond the constraints of one universal lens used in traditional solutions looking at potential



Picks up on the nuances of leadership in your organization



Accurately reveals the types of career or leadership role individuals will thrive in



Helps build and maintain diversity in leadership pipelines



Mobilizes a wider pool of potential

Engages the many, not just the few: everyone has potential for something



Dual insight of potential for the organization and the individual. Dashboard scores for key stakeholders illustrate an individuals potential. Career Potential Development Reports give individuals a starting point for mapping their own potential development.



16

### **The Dashboard**













### Wave-i separates the good from the great

## Potential for what?

Capture the key characteristics of potential <u>with</u> the unique nuance required for creating impact in your organization

## Potential for where?

Explore alignment to different types of leadership roles & create career paths for consistent performers

### Potential according to whom?

Positively impact the diversity of pipelines with a transparent & inclusive process underpinned by uncompromising fairness & reliability



•

### **Next Steps**





## Savile assessment

#### www.savilleassessment.com

© 2023 Saville Assessment. All rights reserved.