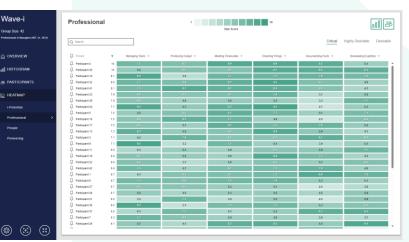

to **1 in 50** 

## **Unlock a New Way of Looking at Potential**

Wave-i goes beyond the constraints of one universal lens used in traditional solutions looking at potential



Picks up on the nuances of leadership in your organization



Accurately reveals the types of career or leadership role individuals will thrive in



Helps build and maintain diversity in leadership pipelines



Mobilizes a wider pool of potential

Engages the many, not just the few: everyone has potential for something



Dual insight of potential for the organization and the individual. Dashboard scores for key stakeholders illustrate an individuals potential. Career Potential Development Reports give individuals a starting point for mapping their own potential development.



16

### **The Dashboard**













### Wave-i separates the good from the great

## Potential for what?

Capture the key characteristics of potential <u>with</u> the unique nuance required for creating impact in your organization

## Potential for where?

Explore alignment to different types of leadership roles & create career paths for consistent performers

### Potential according to whom?

Positively impact the diversity of pipelines with a transparent & inclusive process underpinned by uncompromising fairness & reliability



•

### **Next Steps**





## Savile assessment

#### www.savilleassessment.com

© 2023 Saville Assessment. All rights reserved.