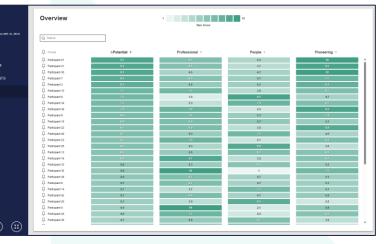

## What is Wave-i?

Wave-i is a new solution for identifying, measuring and developing potential.

The interactive dashboards provide a dynamic insight for organizations to understand the career type and leadership roles in which individuals will thrive, as well as benchmark and profile their talent pools.

It provides a dual insight of potential for the organization and the individual.

Dashboard scores are available to key stakeholders illustrating an individual's potential.

Career Potential Development Reports give individual's a starting point for mapping their own development.

Dual insight of potential for the organization and the individual. Dashboard scores for key stakeholders illustrate an individuals potential. Career Potential Development Reports give individuals a starting point for mapping their own potential development.

### **The Dashboard**