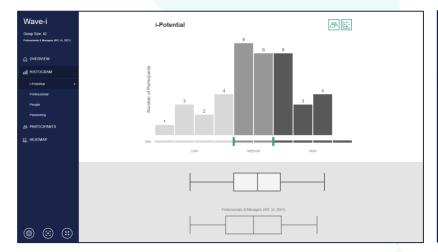

5** to **1 in 50** 

## **Unlock a New Way of Looking at Potential**

Wave-i goes beyond the constraints of one universal lens used in traditional solutions looking at potential



Picks up on the nuances of leadership in your organization



Accurately reveals the types of career or leadership role individuals will thrive in



Helps build and maintain diversity in leadership pipelines



Mobilizes a wider pool of potential

Engages the many, not just the few: everyone has potential for something



Dual insight of potential for the organization and the individual. Dashboard scores for key stakeholders illustrate an individuals potential. Career Potential Development Reports give individuals a starting point for mapping their own potential development.



16

### **The Dashboard**













### Wave-i separates the good from the great

## Potential for what?

Capture the key characteristics of potential <u>with</u> the unique nuance required for creating impact in your organization

## Potential for where?

Explore alignment to different types of leadership roles & create career paths for consistent performers

### Potential according to whom?

Positively impact the diversity of pipelines with a transparent & inclusive process underpinned by uncompromising fairness & reliability



•

### **Next Steps**





## Savile assessment

#### www.savilleassessment.com

© 2023 Saville Assessment. All rights reserved.