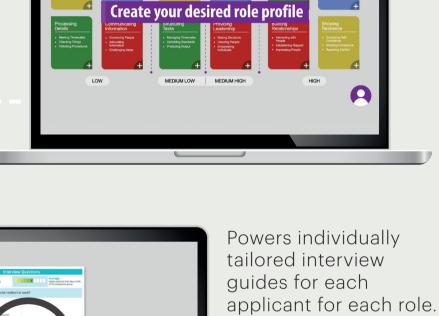

**Experienced Hire** 

for selecting rolerequirements.

Role Fit App creates a smart and simple user experience

assesses applicants against requirements.

algorithm that

match algorithm also Assessed strengths and risks power tailored interview questions Click the play button to watch how it works