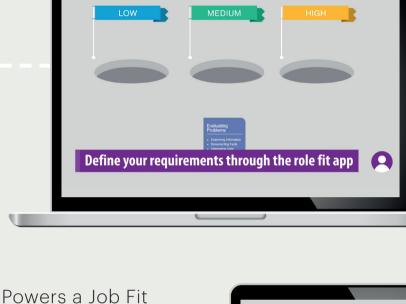

**Experienced Hire** 

for selecting rolerequirements.

Role Fit App creates a smart and simple user experience

assesses applicants against requirements.

algorithm that

match algorithm also Assessed strengths and risks power tailored interview questions Click the play button to watch how it works