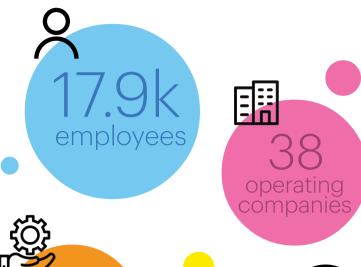

## The Challenge

Perfetti Van Melle wanted to align their recruitment and development processes globally to increase efficiency and improve consistency.

With 17.9k employees, 38 operating companies and 31 manufacturing facilities supplying confectionary to over 150 countries globally, achieving better economies of scale wasn't going to be easy.