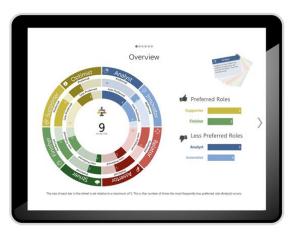

#### What are they?

Group Overviews allow you to view an overview of your project participants' data in a dashboard format.

To view a Group Overview, a minimum number of reports must have been previously generated.